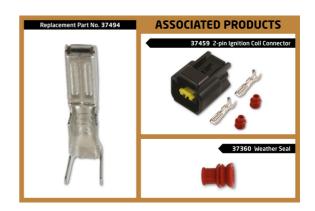

## **Additional Information**

- Non-insulated female terminals used in: 2-pin ignition coil connectors (equivalent to OEM 3U2Z-14S411-SMA), Part No. 37459.
- Overall length: 17.04 x 3.01mm wide.
- To be used with red weatherproof seals, Part No. 37360.
- For the perfect seal on the terminals & seals please use Laser ratchet crimping tool, Part No. 7642, which has specially designed jaws for a professional crimp.
- · Included in assorted box of male & female terminals to suit Ford electrical sensors, Part No. 37686.