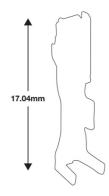

## **Additional Information**

- Non-insulated female terminals used in: 2-pin ignition coil connectors (equivalent to OEM 3U2Z-14S411-SMA), Part No. 37459.
- Overall length: 17.04 x 3.01mm wide.
- To be used with red weatherproof seals, Part No. 37360.
- For the perfect seal on the terminals & seals please use Laser ratchet crimping tool, Part No. 7642, which has specially designed jaws for a professional crimp.
- · Included in assorted box of male & female terminals to suit Ford electrical sensors, Part No. 37686.